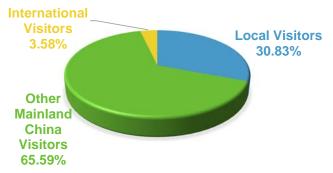

Visitors came from all over the world to this exhibition. It attracted a total of 9,550 visitors. There were 9,208 domestic visitors (Accounting for 96.42% of the total number) and 342 international visitors (Accounting for 3.58% of the total number). Among the visitors, 30.83% were from host city and 69.17% came from other regions.