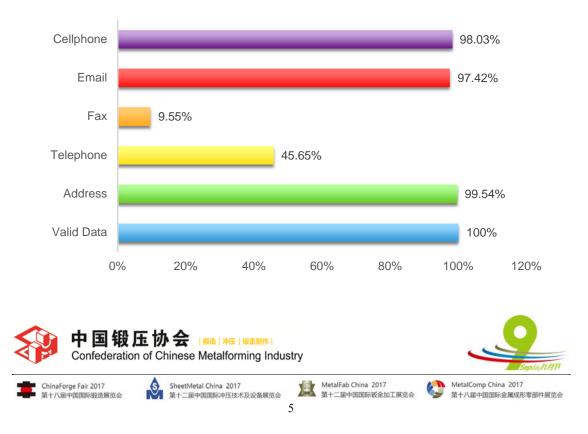

#### 2. General Visitors Situation

According to the statistics, after sorting out the data, we found that the actual valid data reached 9,550 pieces, excluding invalid data such as retirees and redundant data. Meanwhile, the quality of visitors' contact information has improved. Approximately 58.41% of the visitors provided at least five contact information, and all visitors provided at least one contact information.