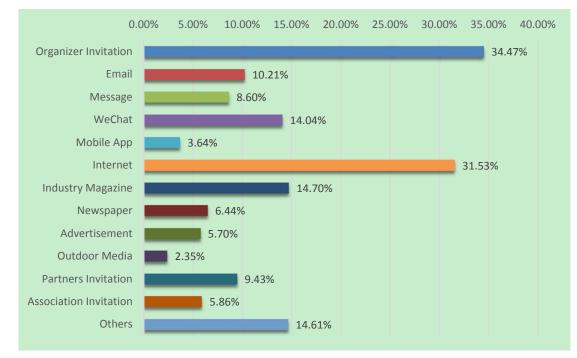

#### G. How did the Company Know about This Event?

The total visitors for this survey were 7,349, of which 7,163 answered the above questions. The percentage was based on the number of visitors who answered these questions and the total percentage was beyond 100% due to some visitors made multiple choices.