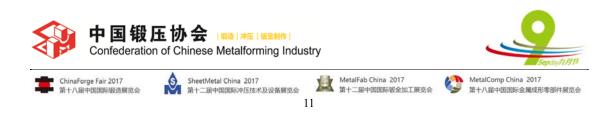

#### D. The Purpose of Attending the Exhibition

The total visitors for this survey were 7,349, of which 7,203 answered the above questions.

The percentage was based on the number of visitors who answered these questions and the total

percentage was beyond 100% due to some visitors made multiple choices.