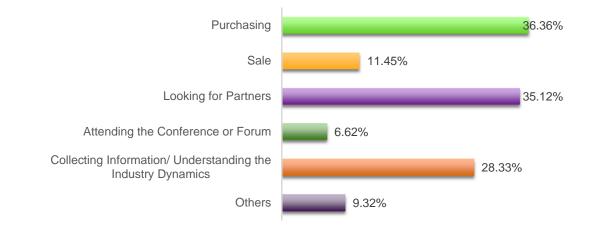

#### E. The Size of Your Company

The total visitors for this survey were 7,349, of which 7,210 answered the above questions. The percentage was based on the number of visitors who answered these questions.