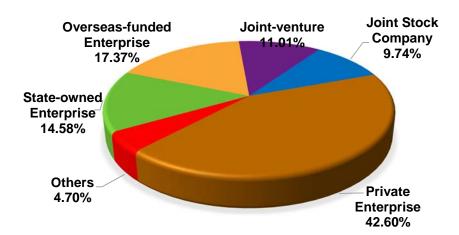

#### **B.** Enterprise Category

The total visitors for this survey were 7,349, of which 7,274 answered the above questions. The percentage was based on the number of visitors who answered these questions and the total percentage was beyond 100% due to some visitors made multiple choices.