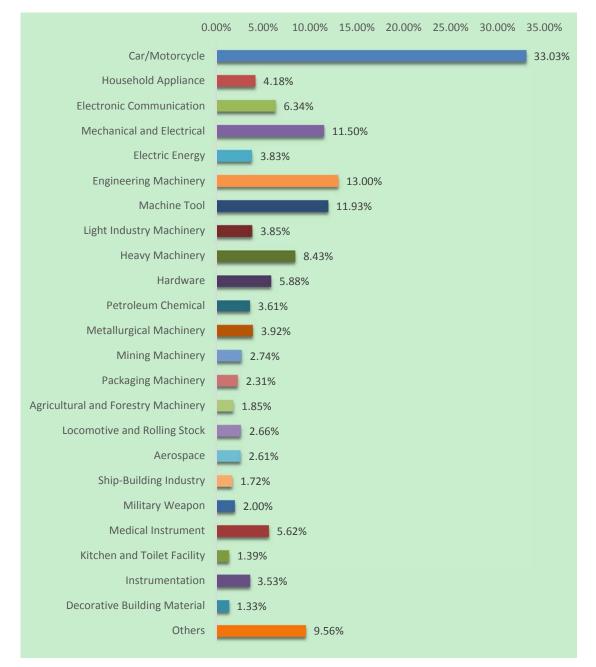

| 10246          | 9608                  | 93.05%                        |





第十八届中国国际金属成形零部件屡览会

SheetMetal China 2017 8 第十八届中国国际锻造属资会 第十二届中国国际冲压技术及设备展览会

ChinaForge Fair 2017

MetalFab China 2017 1 第十二届中国国际钣金加工展览会



#### **Proportion of the Arrivals Everyday**



#### 3. Analysis of Visitors' Locality

#### A. The Source of Visitors' Region

第十八届中国国际锻造展览会





The Source of Visitors' Region (Not Including Local Visitors)





#### **B.** Origin of Visitors from Abroad



#### 4. Analysis of Visitors' Department and Position

#### A. Classified Statistics of Visitors' Department







#### B. Classified Statistics of Visitors' Position







ChinaForge Fair 2017 第十八届中国国际假造展览会

9





#### 5. Analysis of the Questionnaires by Visitors On Site

#### A. Nature of the Company



The total visitors for this survey were 7,349, of which 7,301 answered the above questions.

The percentage was based on the number of visitors who answered these questions and the total percentage was beyond 100% due to some visitors made multiple choices.





#### **B.** Enterprise Category



The total visitors for this survey were 7,349, of which 7,274 answered the above questions. The percentage was based on the number of visitors who answered these questions and the total percentage was beyond 100% due to some visitors made multiple choices.



#### C. Process Category

The total visitors for this survey were 7,349, of which 7,163 answered the above questions.

The percentage was based on the number of visitors who answered these questions and the total percentage was beyond 100%