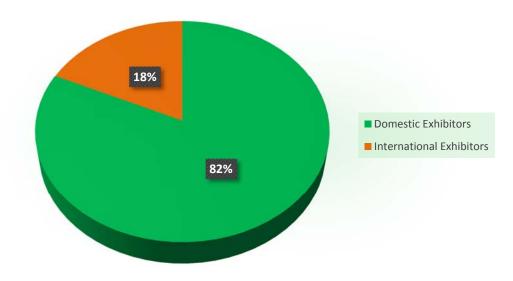

#### A. Exhibitors Statistics Analysis

Total Number: 265, including International Exhibitors (Covering the United States, Germany, Russia, Spain, Switzerland, Italy, Japan, India, South Korea and Taiwan, etc.): 48, Media: 10. Exhibition Space: 20,000 m<sup>2</sup>

#### **B.** Exhibitors Satisfaction Survey

第十八届中国国际锻造展览会

第十二届中国国际冲压技术及设备展览会

MetalComp China 2017 第十八届中国国际金属成形零部件展览会

第十二届中国国际钣金加工展览会