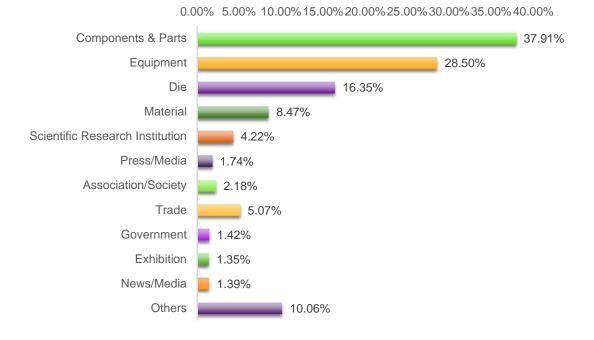

#### A. Nature of the Company

The total visitors for this survey were 7,349, of which 7,301 answered the above questions.

The percentage was based on the number of visitors who answered these questions and the total percentage was beyond 100% due to some visitors made multiple choices.