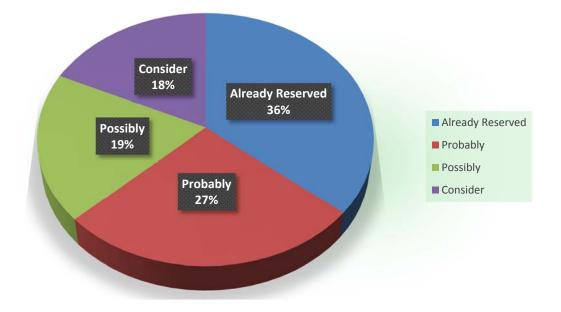

you again for your participation, we wish your business is booming!

Exhibition Department Confederation of Chinese Metalforming Industry (CCMI) November 6, 2017



SheetMetal China 2017 第十二届中国国际冲压技术及设备展览会

ChinaForge Fair 2017

第十八届中国国际锻造属资会



第十八届中国国际金属成形零部件屡览会

MetalFab China 2017 第十二届中国国际钣金加工展览会

1



#### 1. Exhibition Profile

#### A. Exhibitors Statistics Analysis

Total Number: 265, including International Exhibitors (Covering the United States, Germany, Russia, Spain, Switzerland, Italy, Japan, India, South Korea and Taiwan, etc.): 48, Media: 10. Exhibition Space: 20,000 m<sup>2</sup>





#### **B.** Exhibitors Satisfaction Survey



第十八届中国国际锻造展览会

第十二届中国国际冲压技术及设备展览会



MetalComp China 2017 第十八届中国国际金属成形零部件展览会

第十二届中国国际钣金加工展览会



#### C. Pre-registration of MetalForm China 2018



#### 2. General Visitors Situation

According to the statistics, after sorting out the data, we found that the actual valid data reached 9,550 pieces, excluding invalid data such as retirees and redundant data. Meanwhile, the quality of visitors' contact information has improved. Approximately 58.41% of the visitors provided at least five contact information, and all visitors provided at least one contact information.





Visitors came from all over the world to this exhibition. It attracted a total of 9,550 visitors. There were 9,208 domestic visitors (Accounting for 96.42% of the total number) and 342 international visitors (Accounting for 3.58% of the total number). Among the visitors, 30.83% were from host city and 69.17% came from other regions.



#### A. Overview

Region Division