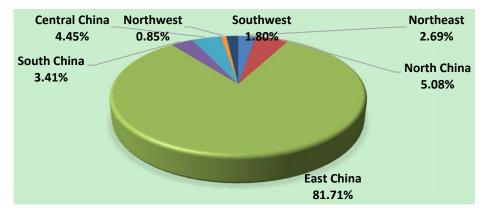

#### A. Overview

Region Division. In this document, we use the following parts to clearly define the source of visitors:

East China: Shanghai, Zhejiang, Jiangsu, Anhui, Shandong, Fujian, Jiangxi

North China: Beijing, Tianjin, Hebei, Shanxi, Inner Mongolia

South China: Guangdong, Guangxi, Hainan

Southwest: Sichuan, Chongqing, Guizhou, Yunnan, Tibet

Northeast: Heilongjiang, Jilin, Liaoning

Northwest: Shaanxi, Gansu, Qinghai, Xinjiang, Ningxia

Central China: Hunan, Hubei, Henan

#### A. The Source of Visitors' Region

第十八届中国国际锻造展览会

The Source of Visitors' Region (Not Including Local Visitors)