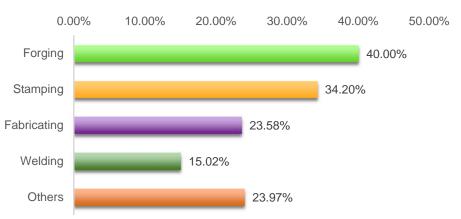

#### C. Process Category

The total visitors for this survey were 7,349, of which 7,163 answered the above questions.

The percentage was based on the number of visitors who answered these questions and the total percentage was beyond 100% due to some visitors made multiple choices.