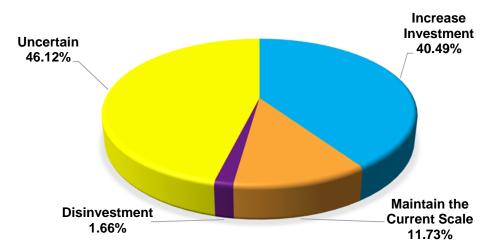

#### H. Your Company's Investment Plan for the Coming Year

The total visitors for this survey were 7,349, of which 3,808 answered the above questions. The percentage was based on the number of visitors who answered these questions.