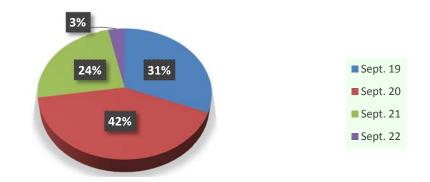

#### **B.** The Arrival Situation of Everyday

| Date      | Total Arrival<br>Times | Total Arrivals | Total New<br>Arrivals | Percentage of<br>New Arrivals |
|-----------|------------------------|----------------|-----------------------|-------------------------------|
| 2017-9-19 | 4132                   | 3182           | 3182                  | 100.00%                       |
| 2017-9-20 | 5338                   | 4251           | 3830                  | 90.10%                        |
| 2017-9-21 | 2814                   | 2469           | 2269                  | 91.90%                        |
| 2017-9-22 | 359                    | 344            | 327                   | 95.06%                        |
| Total     | 12643                  | 10246          | 9608                  | 93.05%                        |

#### **Proportion of the Arrivals Everyday**