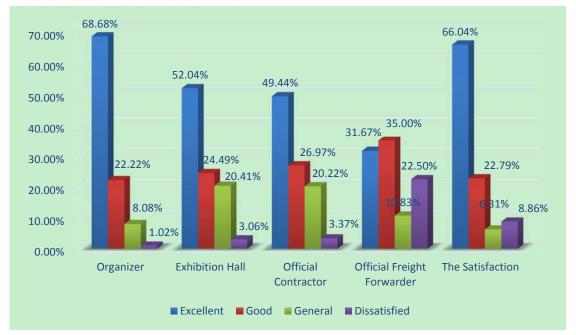

#### **B.** Exhibitors Satisfaction Survey

第十八届中国国际锻造展览会

第十二届中国国际冲压技术及设备展览会

MetalComp China 2017 第十八届中国国际金属成形零部件展览会

第十二届中国国际钣金加工展览会