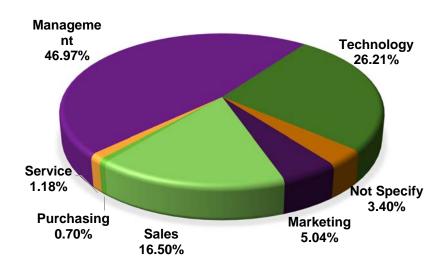

| 2269                  | 91.90%                        |
| 2017-9-22 | 359                    | 344            | 327                   | 95.06%                        |
| Total     | 12643                  | 10246          | 9608                  | 93.05%                        |





第十八届中国国际金属成形零部件屡览会

SheetMetal China 2017 8 第十八届中国国际锻造属资会 第十二届中国国际冲压技术及设备展览会

ChinaForge Fair 2017

MetalFab China 2017 1 第十二届中国国际钣金加工展览会



#### **Proportion of the Arrivals Everyday**



#### 3. Analysis of Visitors' Locality

#### A. The Source of Visitors' Region

第十八届中国国际锻造展览会





The Source of Visitors' Region (Not Including Local Visitors)





#### **B.** Origin of Visitors from Abroad



#### 4. Analysis of Visitors' Department and Position

#### A. Classified Statistics of Visitors' Department







#### B. Classified Statistics of Visitors' Position







ChinaForge Fair 2017 第十八届中国国际假造展览会

9





#### 5. Analysis of the Questionnaires by Visitors On Site

#### A. Nature of the Company



The total visitors for this survey were 7,349, of which 7,301 answered the above questions.

The percentage was based on the number of visitors who answered these questions and the total percentage was beyond 100% due to some visitors made multiple choices.





#### **B.** Enterprise Category



The total visitors for this survey were 7,349, of which 7,274 answered the above questions. The percentage was based on the number of visitors who answered these questions and the total percentage was beyond 100% due to some visitors made multiple choices.



#### C. Process Category

The total visit