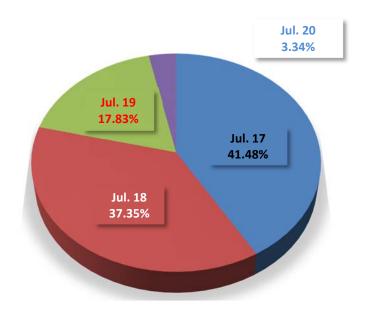

### The Arrival Situation of Everyday

| Date      | Daily Arrivals | On-site Registered | Arrived for Concurrent Events |
|-----------|----------------|--------------------|-------------------------------|
| 2019-7-17 | 5,945          | 5,585              | 360                           |
| 2019-7-18 | 5,353          | 5,012              | 341                           |
| 2019-7-19 | 2,555          | 2,417              | 138                           |
| 2019-7-20 | 478            | 478                | 0                             |
| Total     | 14,331         | 13,492             | 839                           |

### **Proportion of the Arrivals Everyday**