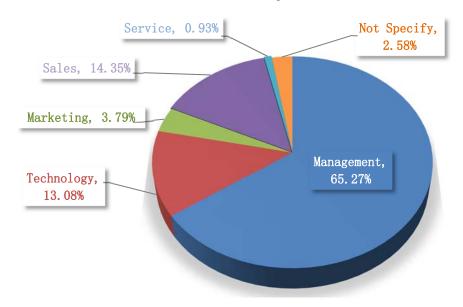

----------------------|--|--|
| Country           | Proportion of Visitors from Abroad |  |  |
| India             | 19.05%                             |  |  |
| Japan             | 13.75%                             |  |  |
| Russia            | 10.65%                             |  |  |
| South Korea       | 9.14%                              |  |  |
| The Philippines   | 9.03%                              |  |  |
| Indonesia         | 3.65%                              |  |  |
| The United States | 3.68%                              |  |  |
| Portugal          | 1.88%                              |  |  |
| Turkey            | 1.10%                              |  |  |
| Estonia           | 0.89%                              |  |  |

## **Classified Statistics of Visitors' Department**



## **Classified Statistics of Visitors' Position**