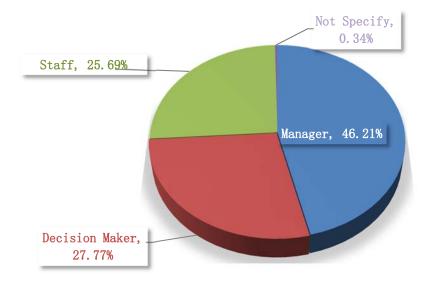

oportion of Visitors from Abroad |  |  |
| India             | 19.05%                             |  |  |
| Japan             | 13.75%                             |  |  |
| Russia            | 10.65%                             |  |  |
| South Korea       | 9.14%                              |  |  |
| The Philippines   | 9.03%                              |  |  |
| Indonesia         | 3.65%                              |  |  |
| The United States | 3.68%                              |  |  |
| Portugal          | 1.88%                              |  |  |
| Turkey            | 1.10%                              |  |  |
| Estonia           | 0.89%                              |  |  |

## **Classified Statistics of Visitors' Department**



## **Classified Statistics of Visitors' Position**