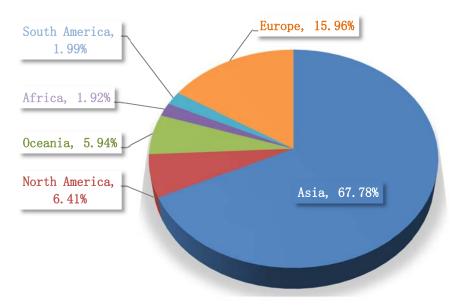

# Origin of Visitors from Abroad

| TOP10 Country     |                                    |  |  |
|-------------------|------------------------------------|--|--|
| Country           | Proportion of Visitors from Abroad |  |  |
| India             | 19.05%                             |  |  |
| Japan             | 13.75%                             |  |  |
| Russia            | 10.65%                             |  |  |
| South Korea       | 9.14%                              |  |  |
| The Philippines   | 9.03%                              |  |  |
| Indonesia         | 3.65%                              |  |  |
| The United States | 3.68%                              |  |  |
| Portugal          | 1.88%                              |  |  |
| Turkey            | 1.10%                              |  |  |
| Estonia           | 0.89%                              |  |  |