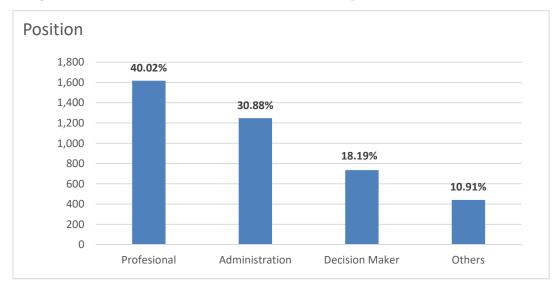

# Analysis of Visitors Position and the Department

Among the visitors, 4041 visitors provided what is his/her job, of which 1617 were professional, accounting for 40.02% of the visitors; 1248 were management force from administration departments, accounting for 30.38% of the visitors; 735 were decision makers, accounting for 18.19% of the visitors.