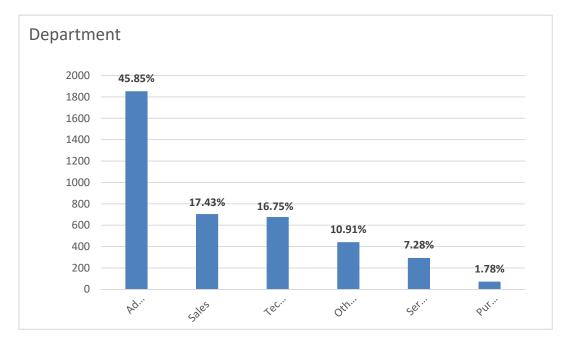

# Analysis of Visitors Position and the Department

Among the visitors, 4041 visitors provided what is his/her job, of which 1617 were professional, accounting for 40.02% of the visitors; 1248 were management force from administration departments, accounting for 30.38% of the visitors; 735 were decision makers, accounting for 18.19% of the visitors.